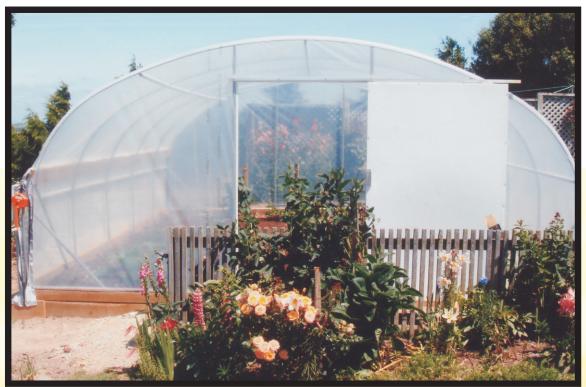

# "DELUXE" SUPERGROW TUNNELHOUSE

#### **Exclusive Features**

Locally designed model providing excellent results.

Available as kitset or installed options.

Windup side ventilation with one door provided.

Structurally sound galvanised steel framework.

Spacious 5metre wide growing environment.

User friendly multi-use growing facility.

Minimum 4.50metre length which can increase

Minimum 4.50metre length which can increase by 1.5metre increments.

Tunnelhouse film is a 180mu film which is unbreakable material.
60month warranty for film U.V. breakdown.
Better heat retention than glass.